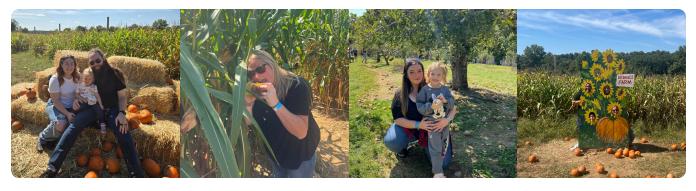

#### A Fall Day at Dr. Davies Farm!

On Sunday, September 22nd, the Palisades CU team and our families headed out to Dr. Davies Farm in Congers, NY for a barbecue, followed by hayrides, a corn maze, and apple picking! We had a beautiful sunny day to enjoy each other's company and fun fall activities.