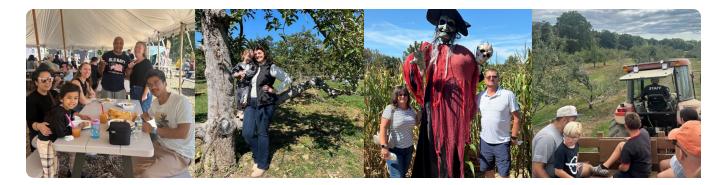

#### A Fall Day at Dr. Davies Farm!

On Sunday, September 22nd, the Palisades CU team and our families headed out to Dr. Davies Farm in Congers, NY for a barbecue, followed by hayrides, a corn maze, and apple picking! We had a beautiful sunny day to enjoy each other's company and fun fall activities.