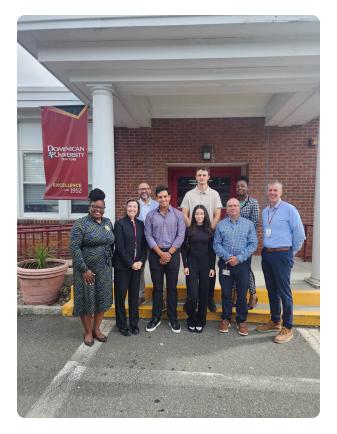

### COMMUNITY CONNECTION Career Con 2024: Finance Edition

Denise Dawkins Weir, MS of Dominican University, invited us to attend one of her classes' Career Cons on September 20th, 2024. This event is held to engage students with Finance and discuss the job opportunities within that field. It provides students the opportunity to network with 11/26/24, 2:30 PM

professionals in Finance, and to learn about internship opportunities.

Shout out to Al Rosario, our Director of Retail Banking, and Jessica Pierre our Orangeburg Branch Manager, for their participation as event panelists!